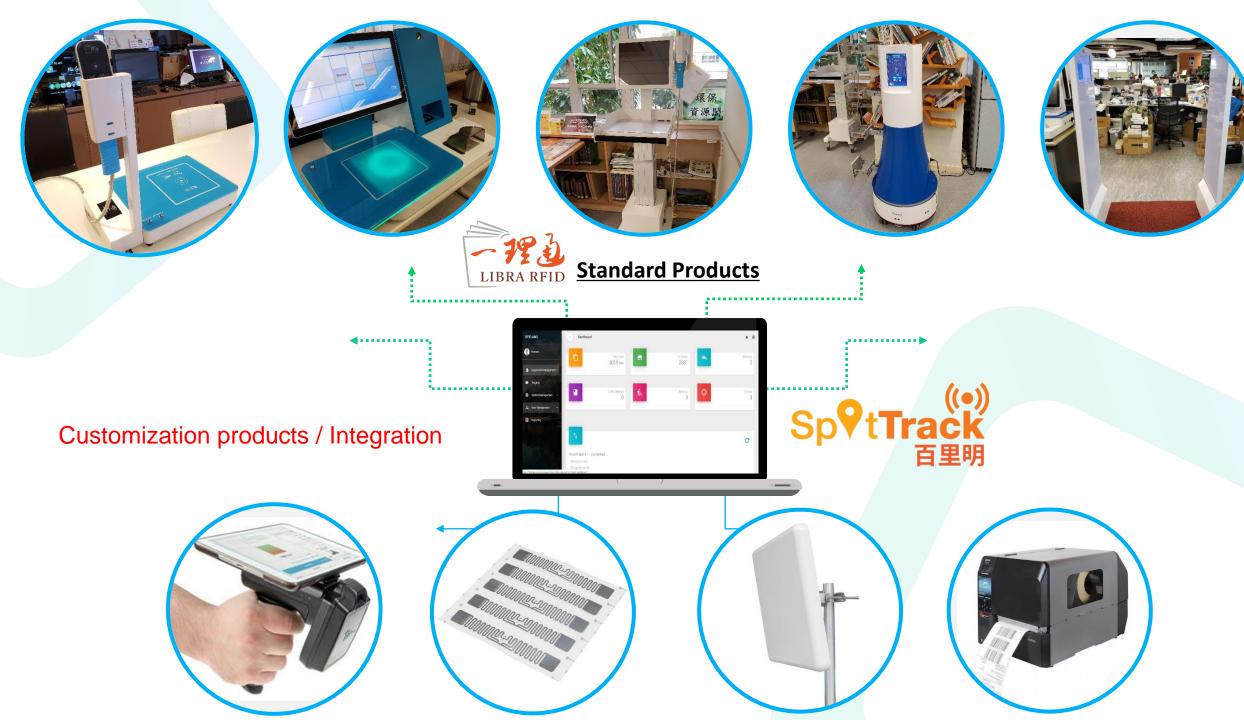

# Product/ Package Modules

Installation

& Set up for Standard

module

Cloud

Hosting Service

Back Up

Solution

Image Recognize module Prediction module

Stock take Image Capture Robot having **vision cameras** 