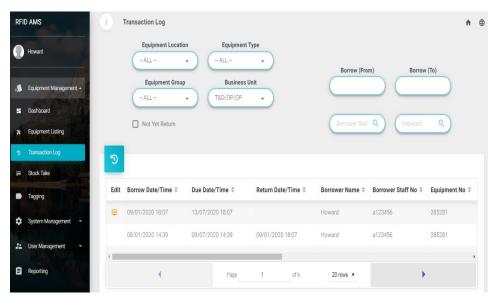

#### **Transaction Log**

**Stock Take** 

Tagging process

Reporting – Built in several types of standard report

Increase efficiency and productivity

Save time and money

Improve accuracy of inventory orders

Lead to a more organized warehouse