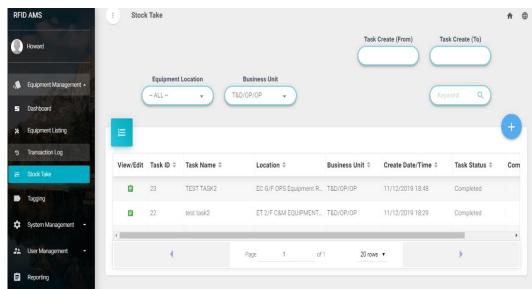

#### **Transaction Log**

**Stock Take** 

Tagging process

Reporting – Built in several types of standard report

Increase efficiency and productivity

Save time and money

Improve accuracy of inventory orders

Lead to a more organized warehouse