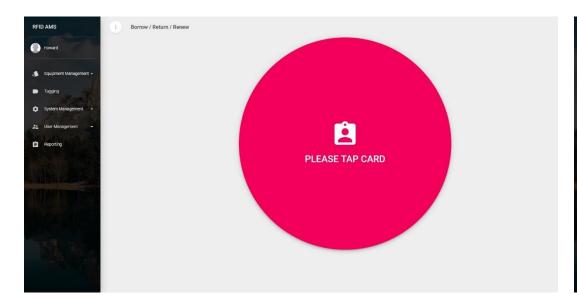

#### Spot Track Software module: Borrow / Return / Renew

**Equipment Management – Dashboard** 

**Equipment Management – Equipment Listing** 