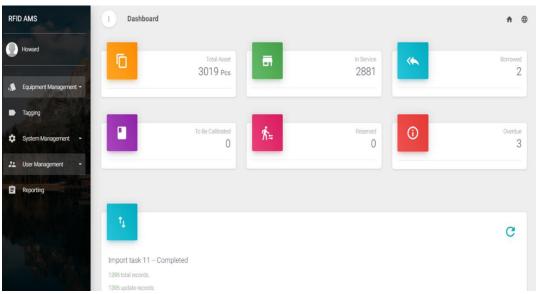

#### Spot Track Software module: Borrow / Return / Renew

**Equipment Management – Dashboard** 

**Equipment Management – Equipment Listing** 