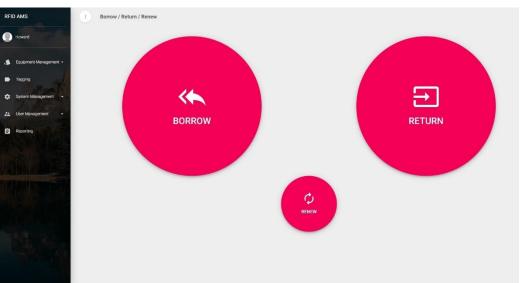

#### Spot Track Software module: Borrow / Return / Renew

**Equipment Management – Dashboard** 

**Equipment Management – Equipment Listing** 