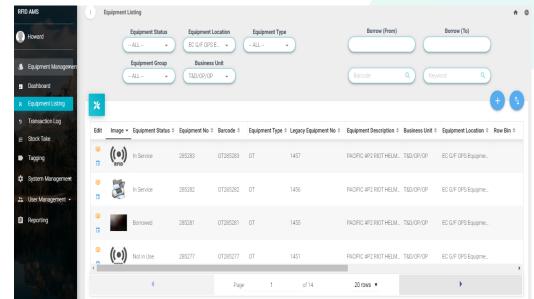

#### Spot Track Software module: Borrow / Return / Renew

**Equipment Management – Dashboard** 

**Equipment Management – Equipment Listing** 