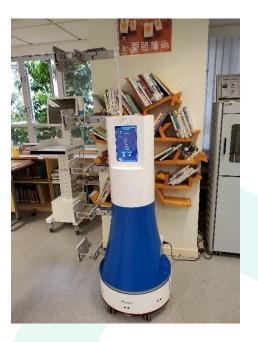

Image Recognize module Prediction module

Stock take Image Capture Robot having **vision cameras** 