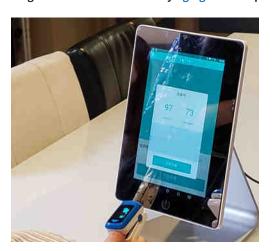

- Custom made user friendly UI displays current Time / Weather and Daily News Update
- Log in with Face Recognition
- Preinstalled with 12 Core Apps
- Instant measure and record heath data Including (Temperature/ Blood Pressure / Pulse and Oxygen saturation / Blood Glucose
- Elderly Care Online Appointment Service
- Medication Notification
- 🗸 Lympo Squat AR Home Exercise

## and much more.....

Mirrorgotchi User Interface (Preinstalled with 12 Apps)

Together with personal healthcare devices, Mirrorgotchi forms a user friendly Aging-In-Place platform

Contact us for ordering : 2527-8822 Email : contact\_hkcgroup@hkc.net