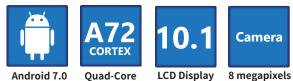

- Custom made user friendly UI displays current Time / Weather and Daily News Update
- Log in with Face Recognition
- Preinstalled with 12 Core Apps
- Instant measure and record heath data Including (Temperature/ Blood Pressure / Pulse and Oxygen saturation / Blood Glucose
- Elderly Care Online Appointment Service
- Medication Notification
- 🗸 Lympo Squat AR Home Exercise