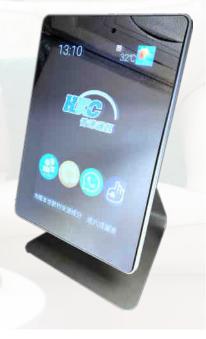

## Mirrorgotchi

Mirrorgotchi is a newly developed home intelligent smart mirror which provides a complete range of elderly care services from healthcare to home entertainment in one touch smart platform

- Custom made user friendly UI displays current Time / Weather and Daily News Update
- Log in with Face Recognition
- Preinstalled with 12 Core Apps
- Instant measure and record heath data Including (Temperature/ Blood Pressure / Pulse and Oxygen saturation / Blood Glucose
- Elderly Care Online Appointment Service
- Medication Notification
- 🗸 Lympo Squat AR Home Exercise