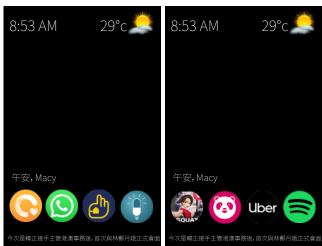

## and much more.....

Mirrorgotchi User Interface (Preinstalled with 12 Apps)

Together with personal healthcare devices, Mirrorgotchi forms a user friendly Aging-In-Place platform

Contact us for ordering : 2527-8822 Email : contact\_hkcgroup@hkc.net